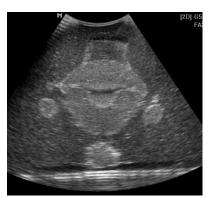

#### **Features**

- · External anatomy
- Abdominal and vaginal scanning access
- · Uterus with endometrium and myometrium
- Ovary with follicles
- Full bladder
- Rectal landmarks
- Realistic Scanning

Transabdominal of uterus