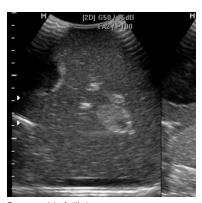

al ultrasound techniques in a non-stressful situation.

Our Model 404A consists of an external female pelvic model containing a uterus, fallopian tubes, ovaries, bladder and rectal landmarks useful for scanning. The phantom has both abdominal and vaginal scanning access allowing a variety of transducer orientations.

The Female Ultrasound Training Pelvis creates a relaxed learning environment for teaching and developing ultrasound examination skills and techniques as well as demonstrating 3D ultrasound capabilities.

#### **Features**

- · External anatomy
- Abdominal and vaginal scanning access
- · Uterus with endometrium and myometrium
- Ovary with follicles
- Full bladder
- Rectal landmarks
- Realistic Scanning



Transabdominal of uterus



Trans-vaginal of uterus, bladder and rectum



Ovary with follicles

## **SPECIFICATIONS**

| DIMENSIONS         | 15 cm x 11 cm x 11 cm                                       |
|--------------------|-------------------------------------------------------------|
|                    | (5.9" x 4.3" x 4.3")                                        |
| PHANTOM WEIGHT     | 2 kg (4.4 lbs.)                                             |
| MATERIALS          | Z-Skin™ elastomer and Zerdine®                              |
| INTERNAL STRUCTURE | Vaginal Canal                                               |
|                    | Cervix                                                      |
|                    | Uterus with Endometrium, Myome-<br>trium and Uterine Cavity |
|                    | Fallopian Tubes