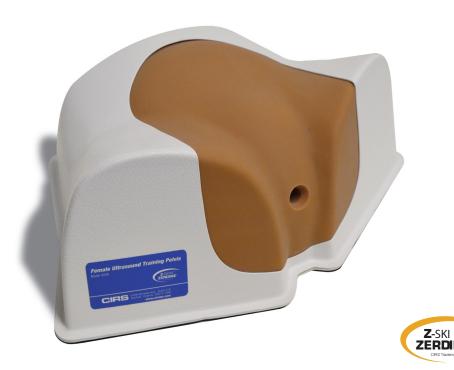

# Female Ultrasound Training Pelvis

Model 404A

Our Model 404A consists of an external female pelvic model containing a uterus, fallopian tubes, ovaries, bladder and rectal landmarks useful for scanning. The phantom has both abdominal and vaginal scanning access allowing a variety of transducer orientations.

The Female Ultrasound Training Pelvis creates a relaxed learning environment for teaching and developing ultrasound examination skills and techniques as well as demonstrating 3D ultrasound capabilities.