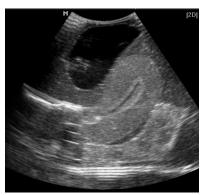

tates teaching and demonstration of gynecological ultrasound techniques in a non-stressful situation.

Our Model 404A consists of an external female pelvic model containing a uterus, fallopian tubes, ovaries, bladder and rectal landmarks useful for scanning. The phantom has both abdominal and vaginal scanning access allowing a variety of transducer orientations.

The Female Ultrasound Training Pelvis creates a relaxed learning environment for teaching and developing ultrasound examination skills and techniques as well as demonstrating 3D ultrasound capabilities.

#### **Features**

- · External anatomy
- Abdominal and vaginal scanning access
- · Uterus with endometrium and myometrium
- Ovary with follicles
- Full bladder
- Rectal landmarks
- Realistic Scanning



Transabdominal of uterus



Trans-vaginal of uterus, bladder and rectum



Ovary with follicles

## **SPECIFICATIONS**

| DIMENSIONS         | 15 cm x 11 cm x 11 cm                                       |
|--------------------|-------------------------------------------------------------|
|                    | (5.9" x 4.3" x 4.3")                                        |
| PHANTOM WEIGHT     | 2 kg (4.4 lbs.)                                             |
| MATERIALS          | Z-Skin™ elastomer and Zerdine®                              |
| INTERNAL STRUCTURE | Vaginal Canal                                               |
|                    | Cervix                                                      |
|                    | Uterus with Endometrium, Myome-<br>trium and Uterine Cavity |
|                    | Fal