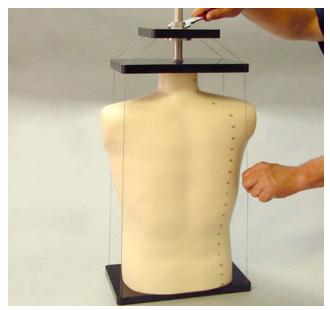

imulated muscle material layers the rib cage and vertebral column. The exterior envelope simulates a mix of 43 percent adipose and 57 percent muscle tissue. Standard phantoms consist of 25 mm thick contiguous sections.

### Features

- Includes internal organ structures
- Ideal for calibration, QA and training purposes when specific internal organs are of interest
- Usable on any X-ray imaging or treatment device









Liver Level Section

Kidney Level Section







CT of Heart Level Section

CT of Liver Level Section

CT of Kidney Level Section

# **SPECIFICATIONS**

| OVERALL DIMENSIONS | 50 cm x 22 cm                 |
|--------------------|-------------------------------|
| WEIGHT             | 86 lbs. (32.1 kg)             |
| MATERIALS          | Tissue-Equivalent Epoxy Resin |



Fully Assembled Model 600

# **MODEL 600 INCLUDES**

| QTY | DESCRIPTION                                                                                                                                                   |
|-----|---------------------------------------------------------------------------------------------------------------------------------------------------------------|
| 1   | 3D Sectional Torso Phantom with Tissue-<br>Equivalent Skeletal Structure, Lungs, Heart, Liver,<br>Pancreas, Spleen and Kidneys (Numbered as<br>sections 1-20) |
| 1   | Reinforcement Base                                                                                                                                            |
| 1   | Reinforcement Top with Threaded Assembly