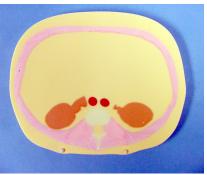

Unlike other cross-sectional dosimetry phantoms, the Model 600 includes internal organ structures such as the lungs, heart, liver, kidneys, spleen and pancreas. All simulated organs match the tissue density of actual organs and can be clearly visualized.

Kidney Level Section

CT of Heart Level Section

CT of Liver Level Section

CT of Kidney Level Section