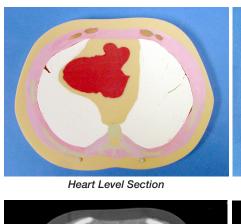

Unlike other cross-sectional dosimetry phantoms, the Model 600 includes internal organ structures such as the lungs, heart, liver, kidneys, spleen and pancreas. All simulated organs match the tissue density of actual organs and can be clearly visualized.

Kidney Level Section

CT of Heart Level Section

CT of Liver Level Section

CT of Kidney Level Section