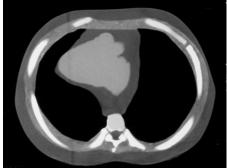

### Features

- Includes internal organ structures
- Ideal for calibration, QA and training purposes when specific internal organs are of interest
- Usable on any X-ray imaging or treatment device

Liver Level Section

Kidney Level Section

CT of Heart Level Section

CT of Liver Level Section

CT of Kidney Level Section