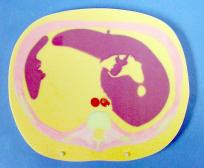

Unlike other cross-sectional dosimetry phantoms, the Model 600 includes internal organ structures such as the lungs, heart, liver, kidneys, spleen and pancreas. All simulated organs match the tissue density of actual organs and can be clearly visualized.

### Features

- Includes internal organ structures
- Ideal for calibration, QA and training purposes when specific internal organs are of interest
- Usable on any X-ray imaging or treatment device

Liver Level Section