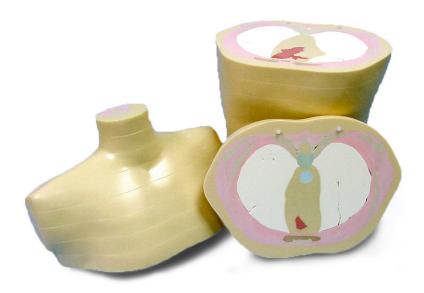

# 3D Sectional Torso Phantom

Model 600



# INCLUDES 12 INTERNAL ORGAN TISSUES

The CIRS Model 600 Anthropomorphic Torso Phantom is designed to provide an accurate simulation of an average torso (22 cm posterior-anterior thickness) for medical imaging and dosimetry applications. The epoxy materials used to fabricate the phantom provide optimal tissue simulation between the Diagnostic and Therapy energy range (40 keV to 20 MeV).

Unlike other cross-sectional dosimetry phantoms, the Model 600 includes internal organ structures such as the lungs, heart, liver, kidneys, spleen and pancreas. All simulated organs match the tissue density of actual organs and can be clearly visualized.

The lower portion of the phantom contains a soft bolus material simulating a mix of 30 percent adipose and 70 percent muscle tissue. Simulated muscle m